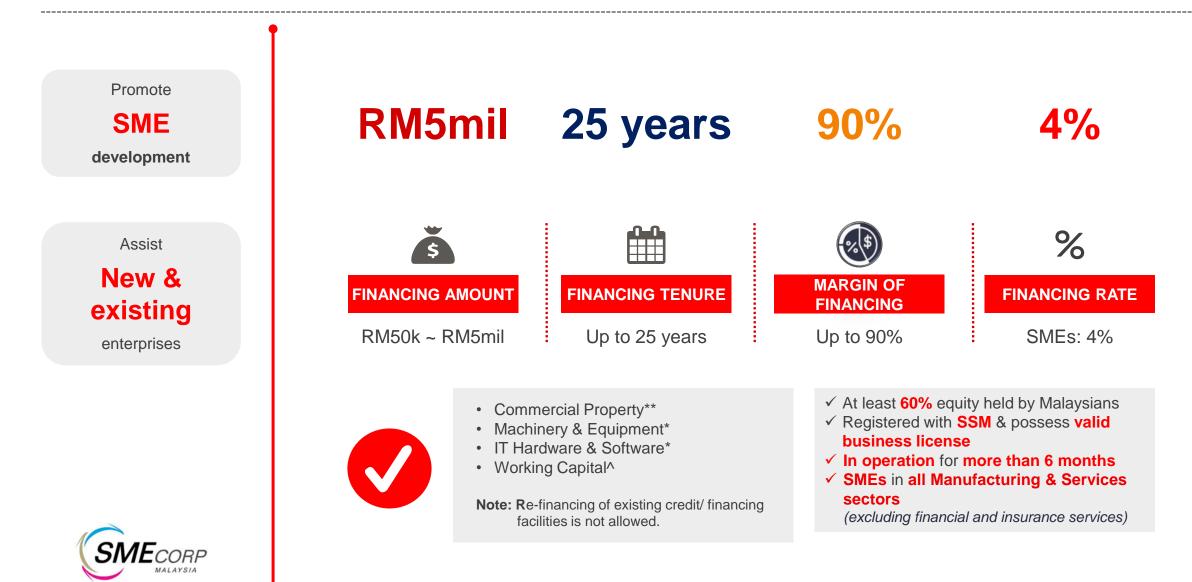

and foundations, and corporations</li> <li>Assets Under Management stood at RM5.2 billion as at 31 August 2021</li> </ul>                                                                                                                                                                                                                                                                                                                              |  |

midt 🖸

### SME EMERGENCY FUND 2.0 (SMEEF 2.0)



### SME REVITALISATION FUND (SMERF)



### SOFT FINANCING SCHEME FOR AUTOMATION & MODERNISATION (SFSAM)



Note: including grace period of up to ^6 months | \*\*2 year | \*\*\*3 years |

**TRADE & INDUSTRY** 

midf 2

### SFSAM – SHORT TERM STIMULUS PACKAGE



### SOFT FINANCING SCHEME FOR SMES (SFSME)



Note: including grace period of up to ^6 months | \*1 year | \*\*2 years |

### SOFT FINANCING SCHEME FOR DIGITAL & TECHNOLOGY (SFDT)



Q

SERVICES BIZ FINANCING (SBF)

**TRADE & INDUSTRY** 



Note: including grace period of up to ^6 months | \*1 year | \*\*2 years |

mid

### SUSTAINABLE & GREEN BIZ FINANCING (SGBF)

MINISTRY OF INTERNATIONAL

**TRADE & INDUSTRY** 



mid

SOFT FINANCING SCHEME FOR BUMIPUTERA AUTOMOTIVE ENTREPRENUERS (SFBAE)



Sustain & enhance Bumiputera participation in the automotive industry.





- Term Financing for Working Capital
- Revolving Credit (sales and purchase)
- Factoring

### ✓ Open Approved Permit (AP) holders

### ✓ Bumiputera

 Manufacturing and Services sectors (excluding financial and insurance services; and Non-automotive related business acti