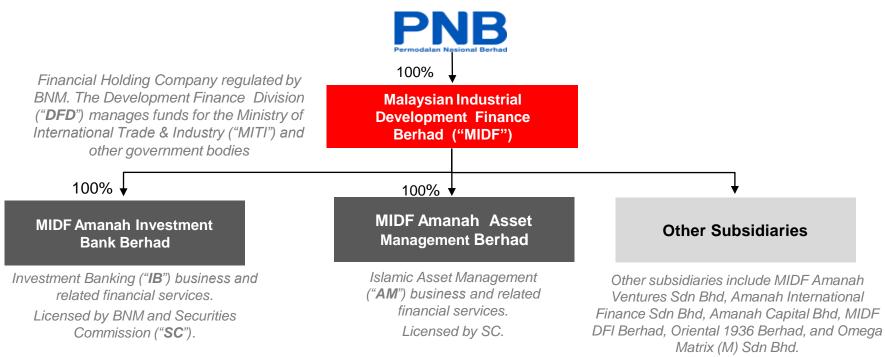

## MIDF Group

We operate with 3 verticals, namely Development Finance, Investment Banking, and Asset Management

| Business            | Activities                                                                                                                                                                                                                                                                                                                                                                                                                                                                                                                                                                                                            |  |
|---------------------|-----------------------------------------------------------------------------------------------------------------------------------------------------------------------------------------------------------------------------------------------------------------------------------------------------------------------------------------------------------------------------------------------------------------------------------------------------------------------------------------------------------------------------------------------------------------------------------------------------------------------|--|
| Development Finance | <ul> <li>Provides predominantly Syariah-compliant financing to SMEs, primarily in the industrial sector, through various financing schemes funded by MITI and other Government entities.</li> <li>Manages RM3.12billion in development funds and has disbursed RM16.49billion in financing to over 11,760 companies since inception.</li> <li>Provides predominantly Syariah-compliant investment banking and related financial services to a substantial and diversified client base that includes corporations, Government-linked entities and individuals, with a focus on entrepreneur-led businesses.</li> </ul> |  |
| Investment Banking  |                                                                                                                                                                                                                                                                                                                                                                                                                                                                                                                                                                                                                       |  |
| Asset Management    | <ul> <li>Provides Islamic asset management services to statutory bodies, private pension funds, insurance companies, state government-related funds, charities and foundations, and corporations</li> <li>Assets Under Management stood at RM5.2 billion as at 31 August 2021</li> </ul>                                                                                                                                                                                                                                                                                                                              |  |