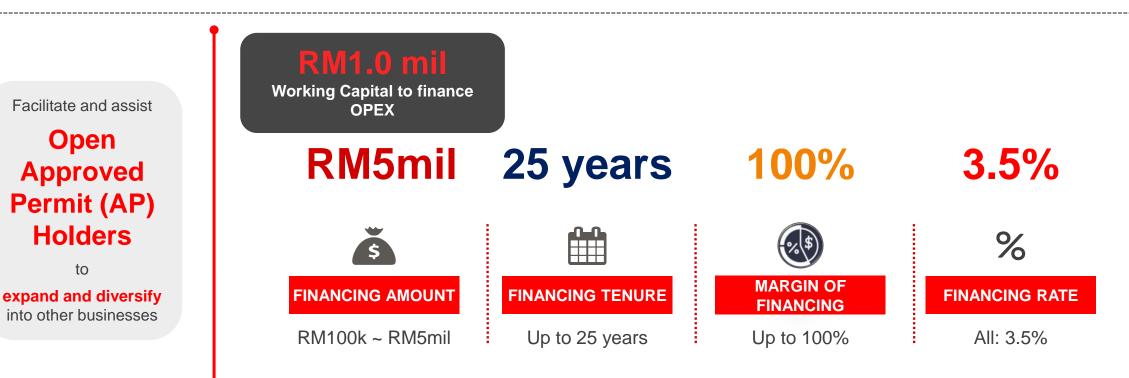

### ✓ Open Approved Permit (AP) holders

### ✓ Bumiputera

 Manufacturing and Services sectors (excluding financial and insurance services; and Non-automotive related business activities)

- ✓ Applicable for all type of **New Financing application**
- ✓ Throughout financing tenure EXCEPT Revolving Credit & Factoring Facility
- ✓ Up to 6 months moratorium period without any payment charges
- Applicable to financing approved during the 12 months effective from 1 October 2021 until 30 September 2022

Note: Approval after Campaign Period is subjected to the existing SLBAE profit rate of 3.5% per annum on the reducing balance

**Bumiputera** 

participation in the automotive industry.