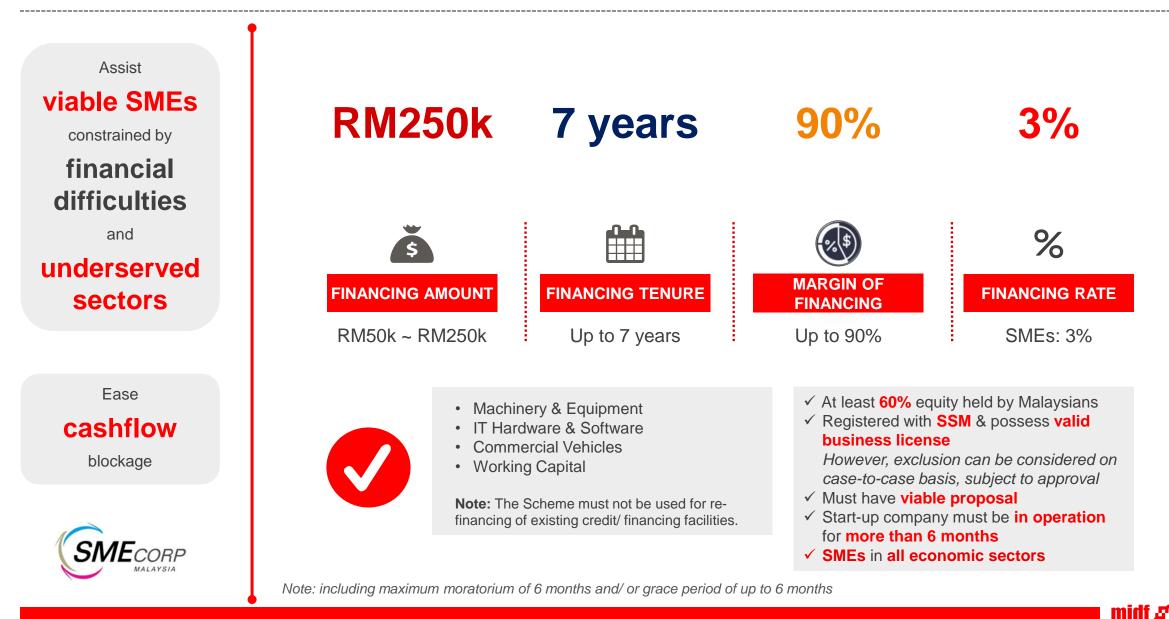

|  |
| Asset Management    | <ul> <li>Provides Islamic asset management services to statutory bodies, private pension funds, insurance companies, state government-related funds, charities and foundations, and corporations</li> <li>Assets Under Management stood at RM5.2 billion as at 31 August 2021</li> </ul>                                                                                                                                                                                                                                                                                                                              |  |

midt 🖸

### SME EMERGENCY FUND 2.0 (SMEEF 2.0)



### SME REVITALISATION FUND (SMERF)



### SOFT FINANCING SCHEME FOR AUTOMATION & MODERNISATION (SFSAM)



Note: including grace period of up to ^6 months | \*\*2 year | \*\*\*3 years |

**TRADE & INDUSTRY** 

midf 2

### SFSAM – SHORT TERM STIMULUS PACKAGE



### SOFT FINANCING SCHEME FOR SMES (SFSME)



Note: including grace period of up to ^6 months | \*1 year | \*\*2 years |

### SOFT FINANCING SCHEME FOR DIGITAL & TECHNOLOGY (SFDT)



Q

SERVICES BIZ FINANCING (SBF)

**TRADE & INDUSTRY** 



Note: including grace period of up to ^6 months | \*1 year | \*\*2 years |

mid

### SUSTAINABLE & GREEN BIZ FINANCING (SGBF)

MINISTRY OF INTERNATIONAL

**TRADE & INDUSTRY** 



mid

SOFT FINANCING SCHEME FOR BUMIPUTERA AUTOMOTIVE ENTREPRENUERS (SFBAE)



Sustain & enhance Bumiputera participation in the automotive industry.





-