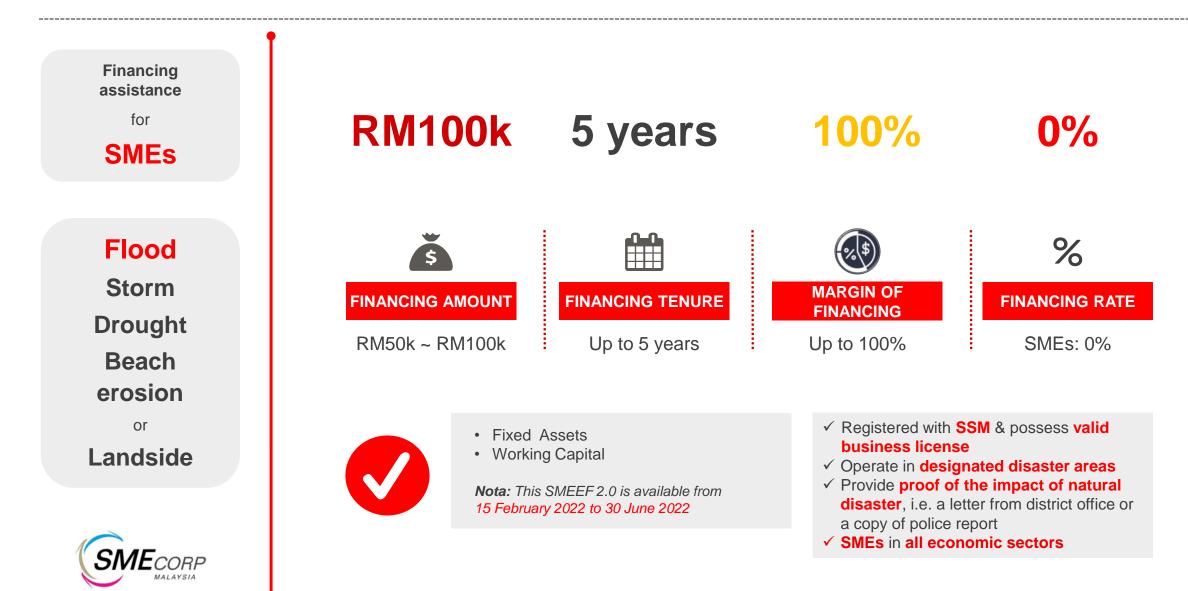

|  |
| Asset Management    | <ul> <li>Provides Islamic asset management services to statutory bodies, private pension funds, insurance companies, state government-related funds, charities and foundations, and corporations</li> <li>Assets Under Management stood at RM5.2 billion as at 31 August 2021</li> </ul>                                                                                                                                                                                                                                                                                                                              |  |

midt 🖸

### SME EMERGENCY FUND 2.0 (SMEEF 2.0)



### SME REVITALISATION FUND (SMERF)



### SOFT FINANCING SCHEME FOR AUTOMATION & MODERNISATION (SFSAM)



Note: including grace period of up to ^6 months | \*\*2 year | \*\*\*3 years |

**TRADE & INDUSTRY** 

midf 2

### SFSAM – SHORT TERM STIMULUS PACKAGE



### SOFT FINANCING SCHEME FOR SMES (SFSME)



Note: including grace period of up to ^6 months | \*1 year | \*\*2 years |

### SOFT FINANCING SCHEME FOR DIGITAL & TECHNOLOGY (SFDT)



Q

SERVICES BIZ FINANCING (SBF)

**TRADE & INDUSTRY** 



Note: including grace period of up to ^6 months | \*1 year | \*\*2 years |

mid

### SUSTAINABLE & GREEN BIZ FINANCING (SGBF)

MINISTRY OF INTERNATIONAL

**TRADE & INDUSTRY** 



mid

SOFT FINANCING SCHEME FOR BUMIPUTERA AUTOMOTIVE ENTREPRENUERS (SFBAE)



Sustain & enhance Bumiputera participat