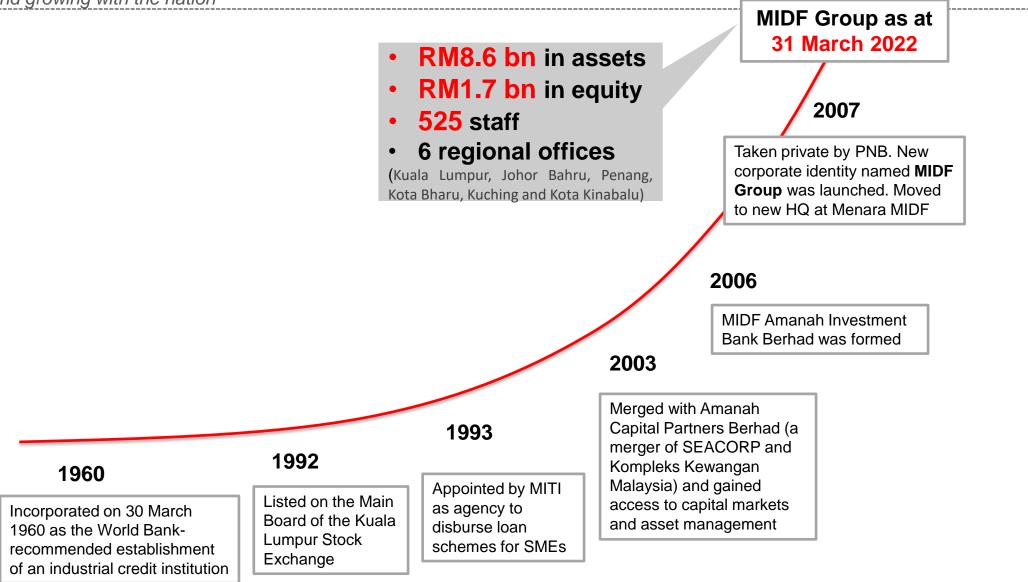

# **MIDF GOVERNMENT FINANCIAL ASSISTANCE**

14 April 2022



www.midf.com.my

STRICTLY PRIVATE AND CONFIDENTIAL

## ABOUT MIDF

Powering and growing with the nation



## MIDF Group

We operate with 3 verticals, namely Development Finance, Investment Banking, and Asset Management



| Business            | Activities                                                                                                                                                                                                                                                                                                                                                                                                                                                                                                                                                                                                            |  |
|---------------------|--------------------------------