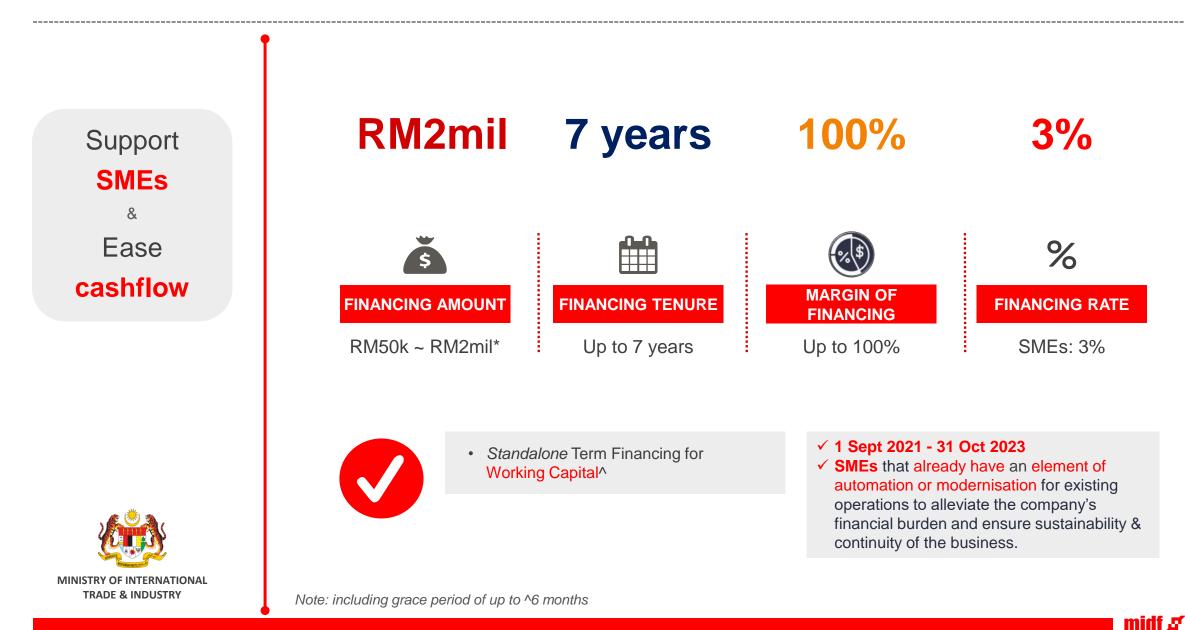

es, state government-related funds, charities and foundations, and corporations</li> <li>Assets Under Management stood at RM5.2 billion as at 31 August 2021</li> </ul>                                                                                                                                                                                                                                                                                                                              |  |

midt 🖸

### SME EMERGENCY FUND 2.0 (SMEEF 2.0)



### SME REVITALISATION FUND (SMERF)



### SOFT FINANCING SCHEME FOR AUTOMATION & MODERNISATION (SFSAM)



Note: including grace period of up to ^6 months | \*\*2 year | \*\*\*3 years |

**TRADE & INDUSTRY** 

midf 2

### SFSAM – SHORT TERM STIMULUS PACKAGE



### SOFT FINANCING SCHEME FOR SMES (SFSME)



Note: including grace period of up to ^6 months | \*1 year | \*\*2 years |

### SOFT FINANCING SCHEME FOR DIGITAL & TECHNOLOGY (SFDT)



Q

SERVICES BIZ FINANCING (SBF)

**TRADE & INDUSTRY** 



Note: including grace period of up to ^6 months | \*1 year | \*\*2 years |

mid

### SUSTAINABLE & GREEN BIZ FINANCING (SGBF)

MINISTRY OF INTERNATIONAL

**TRADE & INDUSTRY** 



mid

SOFT FINANCING SCHEME FOR BUMIPUTERA AUTOMOTIVE ENTREPRENUERS (SFBAE)



Sustain & enhance Bumiputera participation in the automotive industry.





- Term Financing for Working Capital
- Revolving Credit (sales and purchase)
- Factoring

### ✓ Open Approved Permit (AP) holders

### ✓ Bumiputera

 Manufacturing and Services sectors (excluding financial and insurance serv