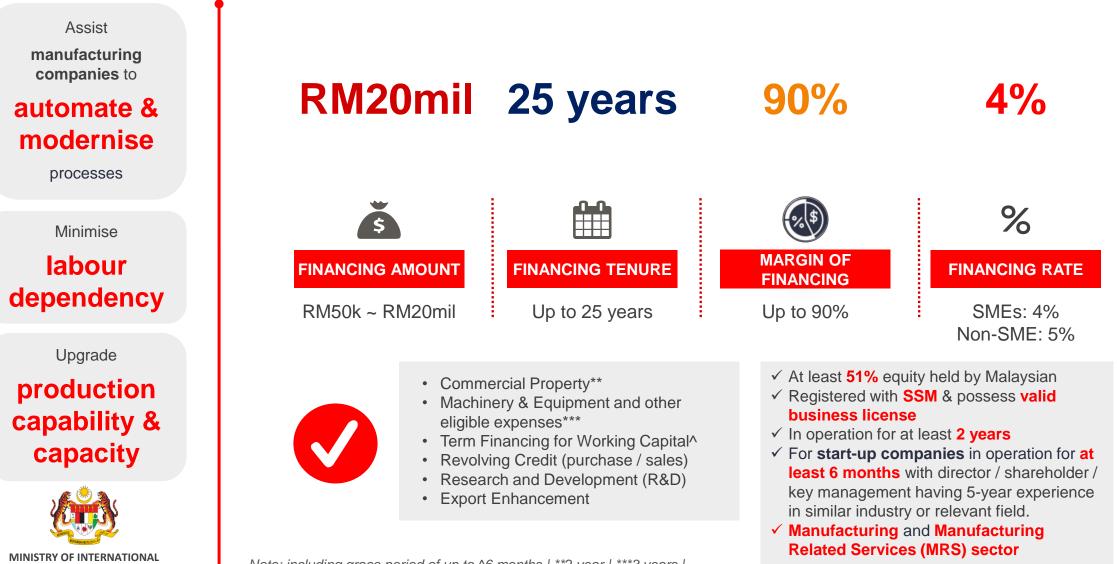

### SOFT FINANCING SCHEME FOR AUTOMATION & MODERNISATION (SFSAM)

Note: including grace period of up to ^6 months | \*\*2 year | \*\*\*3 years |

**TRADE & INDUSTRY** 

midf 2

### SFSAM – SHORT TERM STIMULUS PACKAGE