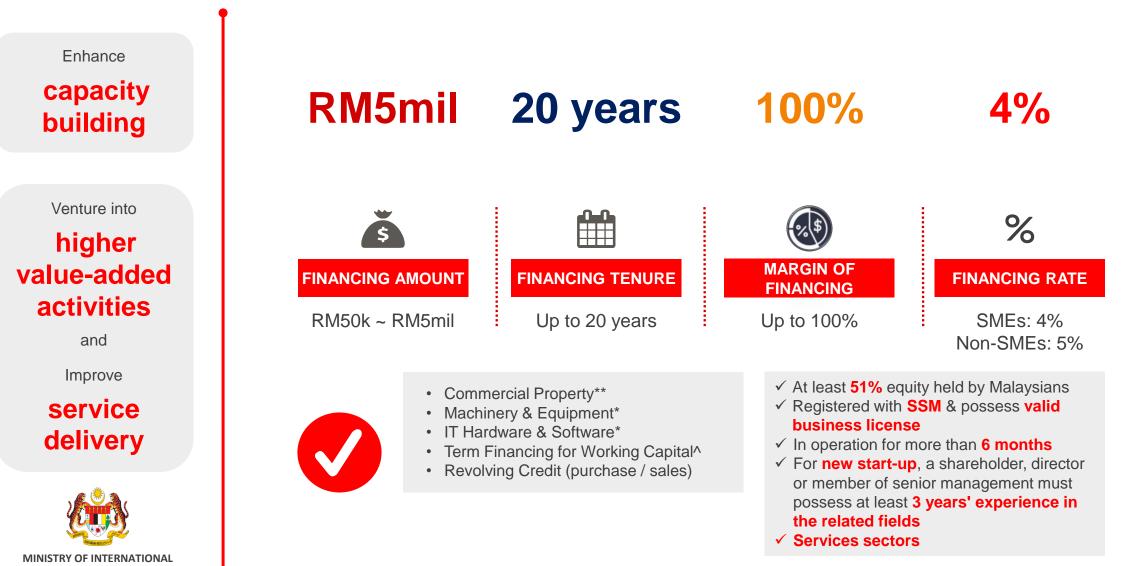

### SME EMERGENCY FUND 2.0 (SMEEF 2.0)

### SME REVITALISATION FUND (SMERF)

### SOFT FINANCING SCHEME FOR AUTOMATION & MODERNISATION (SFSAM)

Note: including grace period of up to ^6 months | \*\*2 year | \*\*\*3 years |

**TRADE & INDUSTRY** 

midf 2