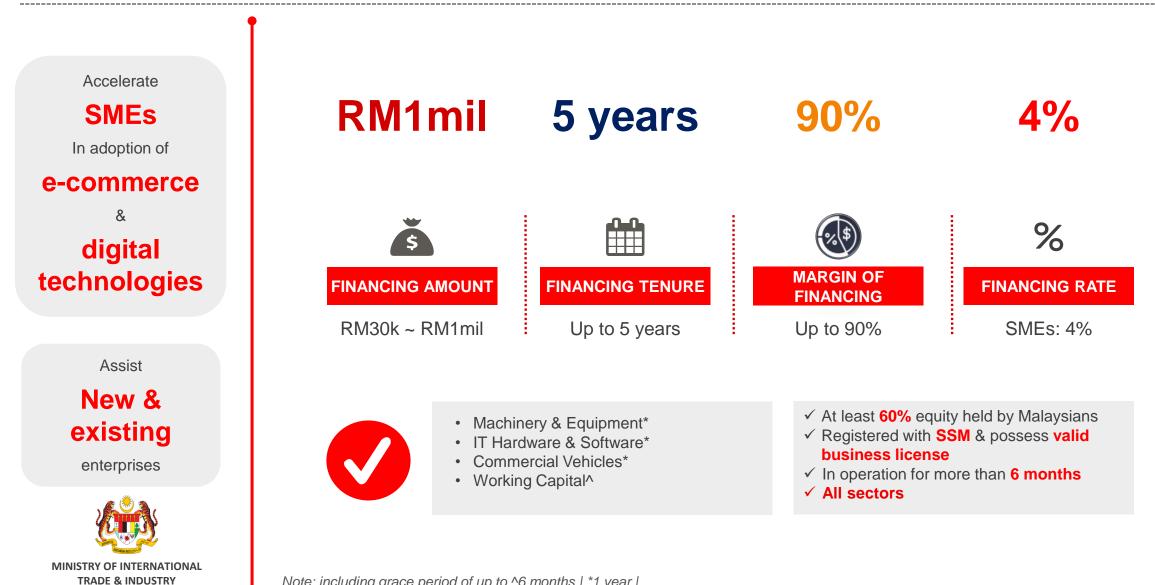

### SOFT FINANCING SCHEME FOR DIGITAL & TECHNOLOGY (SFDT)

Q

SERVICES BIZ FINANCING (SBF)

**TRADE & INDUSTRY** 

Note: including grace period of up to ^6 months | \*1 year | \*\*2 years |

mid