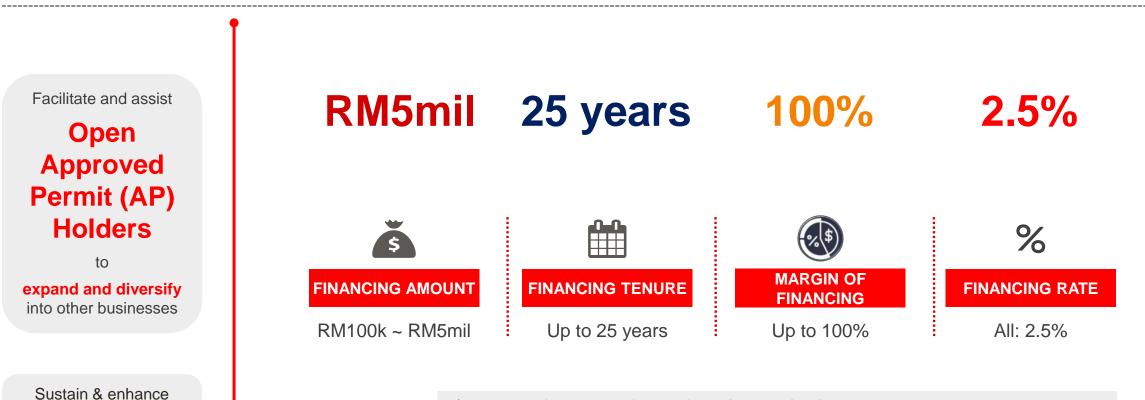

### ✓ Open Approved Permit (AP) holders

### ✓ Bumiputera

 Manufacturing and Services sectors (excluding financial and insurance services; and Non-automotive related business activities)

- ✓ Applicable for all type of **New Financing application**
- ✓ Throughout financing tenure EXCEPT Revolving Credit & Factoring Facility
- ✓ Up to 6 months moratorium period without any payment charges
- Applicable to financing approved during the 12 months effective from 1 October 2021 until 30 September 2022

Note: Approval after Campaign Period is subjected to the existing SLBAE profit rate of 3.5% per annum on the reducing balance

**Bumiputera** 

participation in the automotive industry.