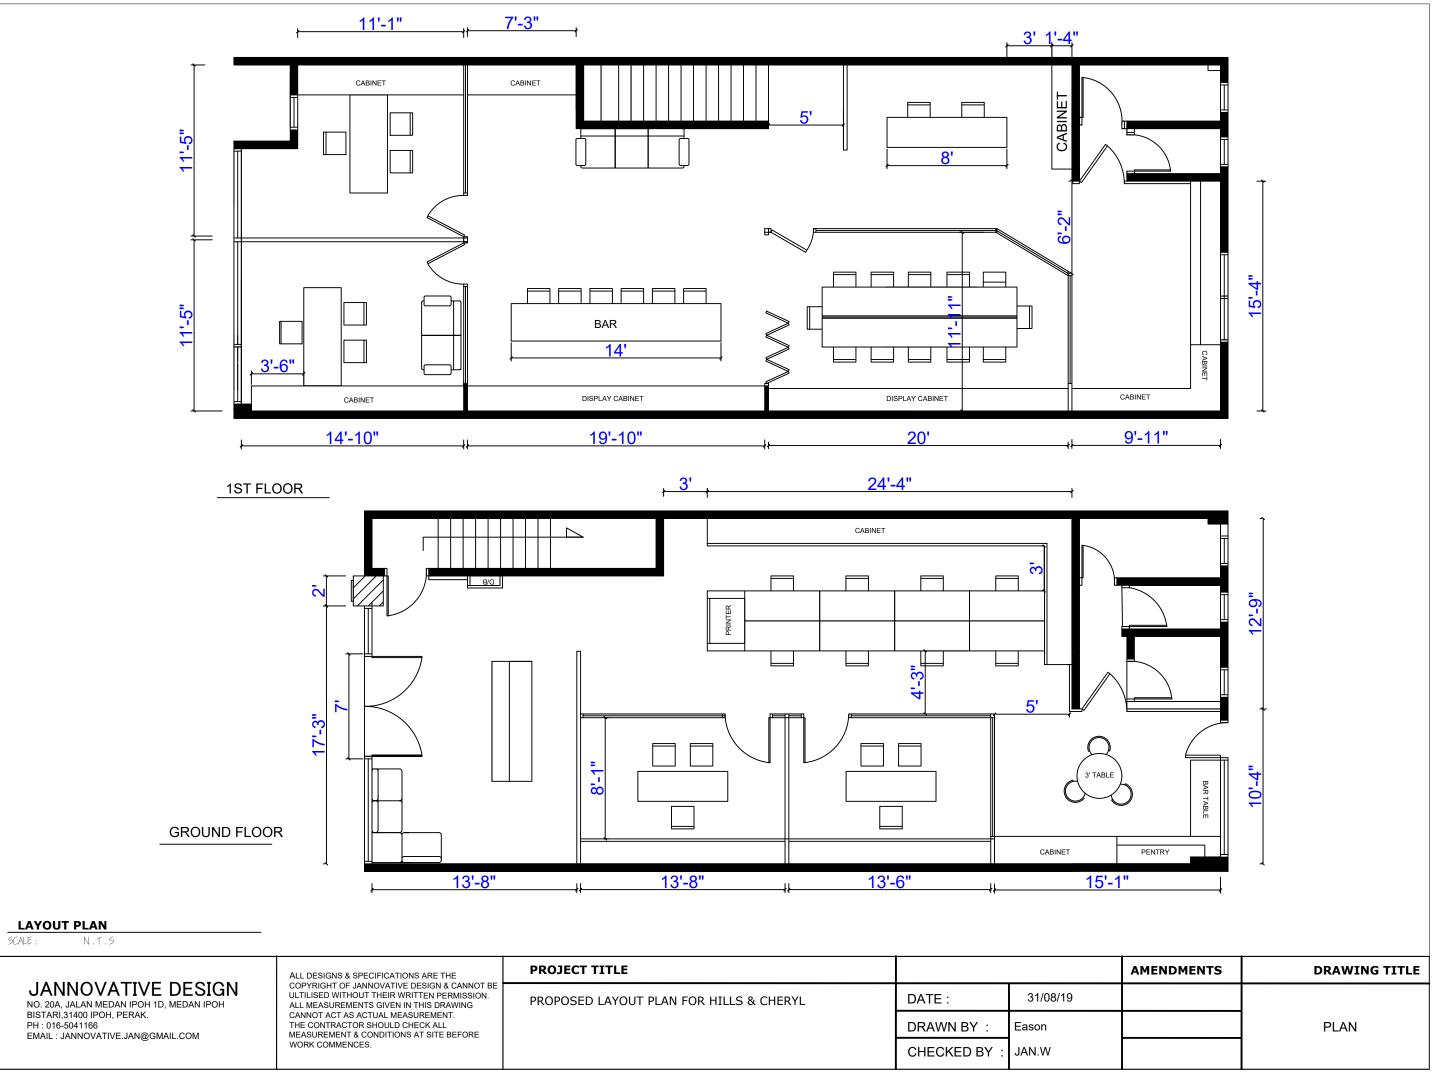

|  | JANNOVATIVE DESIGN<br>NO. 20A, JALAN MEDAN IPOH 1D, MEDAN IPOH<br>BISTARI,31400 IPOH, PERAK.<br>PH : 016-5041166<br>EMAIL : JANNOVATIVE.JAN@GMAIL.COM | ALL DESIGNS & SPECIFICATIONS ARE THE<br>COPYRIGHT OF JANNOVATIVE DESIGN & CANNOT BE<br>ULTILISED WITHOUT THEIR WRITTEN PERMISSION.<br>ALL MEASUREMENTS GIVEN IN THIS DRAWING<br>CANNOT ACT AS ACTUAL MEASUREMENT.<br>THE CONTRACTOR SHOULD CHECK ALL<br>MEASUREMENT & CONDITIONS AT SITE BEFORE<br>WORK COMMENCES. | PROJECT TITLE                           |              |          | A |
|--|-------------------------------------------------------------------------------------------------------------------------------------------------------|--------------------------------------------------------------------------------------------------------------------------------------------------------------------------------------------------------------------------------------------------------------------------------------------------------------------|-----------------------------------------|--------------|----------|---|
|  |                                                                                                                                                       |                                                                                                                                                                                                                                                                                                                    | PROPOSED LAYOUT PLAN FOR HILLS & CHERYL | DATE :       | 31/08/19 |   |
|  |                                                                                                                                                       |                                                                                                                                                                                                                                                                                                                    |                                         | DRAWN BY :   | Eason    |   |
|  |                                                                                                                                                       |                                                                                                                                                                                                                                                                                                                    |                                         | CHECKED BY : | JAN.W    |   |
|  |                                                                                                                                                       | •                                                                                                                                                                                                                                                                                                                  |                                         |              |          |   |